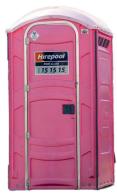

## FLUSHING PORTALOO (PINK LADY)

- Foot Flushing Portaloo
- Complete with hand sanitiser