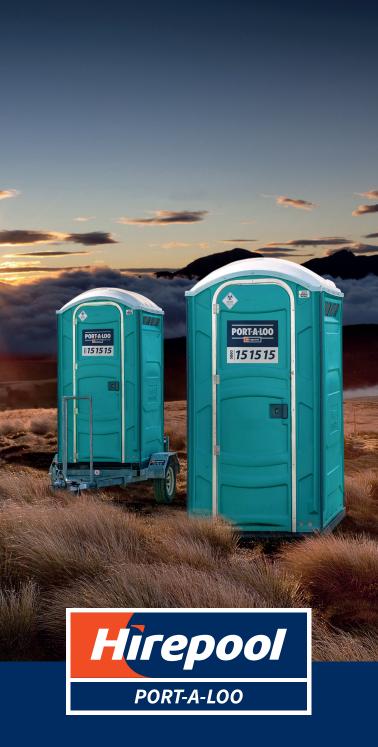

# **PORTALOO RANGE**

We have the biggest Portaloo fleet in New Zealand and offer a broad range of options to suit your requirement.

### SINGLE/DOUBLE Trailorised Portaloos

- · Foot Flushing Portaloo
- Complete with hand sanitiser and urinal
- PORTALOOS ARE SERVICED WEEKLY INCLUDING FULL WASTE EXTRACTION, DEODORISING AND SANISITISING THROUGHOUT AND TOPPING UP OF ALL CONSUMABLES, TOILET PAPER AND HAND SOAP.
- HAND BASINS AND SANI PODS (FOR OUR LADY CLIENTELE) ARE AVAILABLE ON REQUEST FOR ALL PORTALOO OPTIONS.