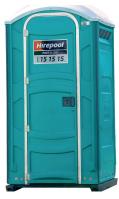

#### FLUSHING PORTALOO

- Foot Flushing Portaloo
- Complete with hand sanitiser and urinal

### NON-FLUSHING PORTALOO

- Non Flushing Portaloo
- Complete with hand sanitiser and urinal