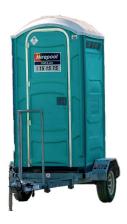

### SINGLE/DOUBLE Trailorised Portaloos

- · Foot Flushing Portaloo
- Complete with hand sanitiser and urinal
- PORTALOOS ARE SERVICED WEEKLY INCLUDING FULL WASTE EXTRACTION, DEODORISING AND SANISITISING THROUGHOUT AND TOPPING UP OF ALL CONSUMABLES, TOILET PAPER AND HAND SOAP.
- HAND BASINS AND SANI PODS (FOR OUR LADY CLIENTELE) ARE AVAILABLE ON REQUEST FOR ALL PORTALOO OPTIONS.