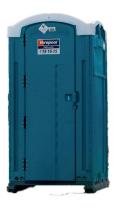

### NON-FLUSHING PORTALOO

- Non Flushing Portaloo
- Complete with hand sanitiser and urinal